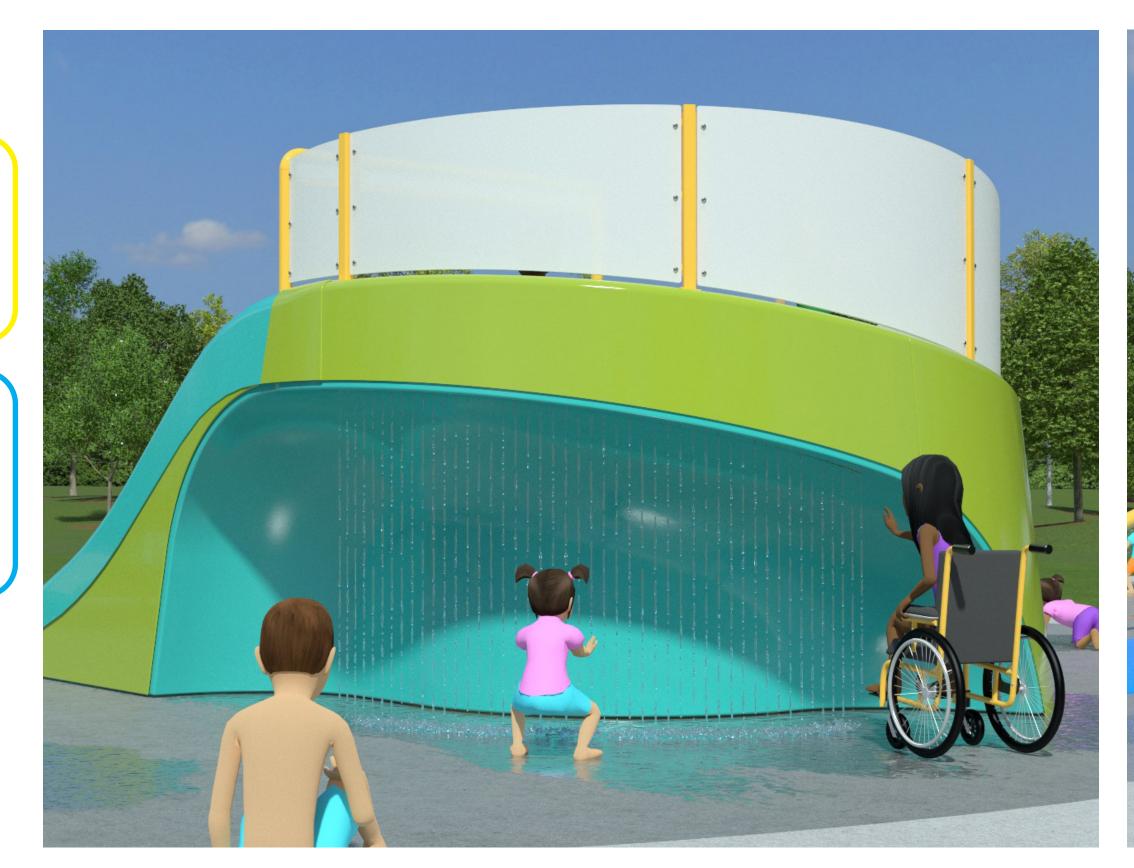

#### Dynamic Zone 7+ Years

#### Continual excitement and interaction

- High Volume, highly interactive spray features and Climb N Play structures
- Combination of sprays and structures
- •Placement of features close to perimeter and dry zones ensure easy adult supervision and interaction