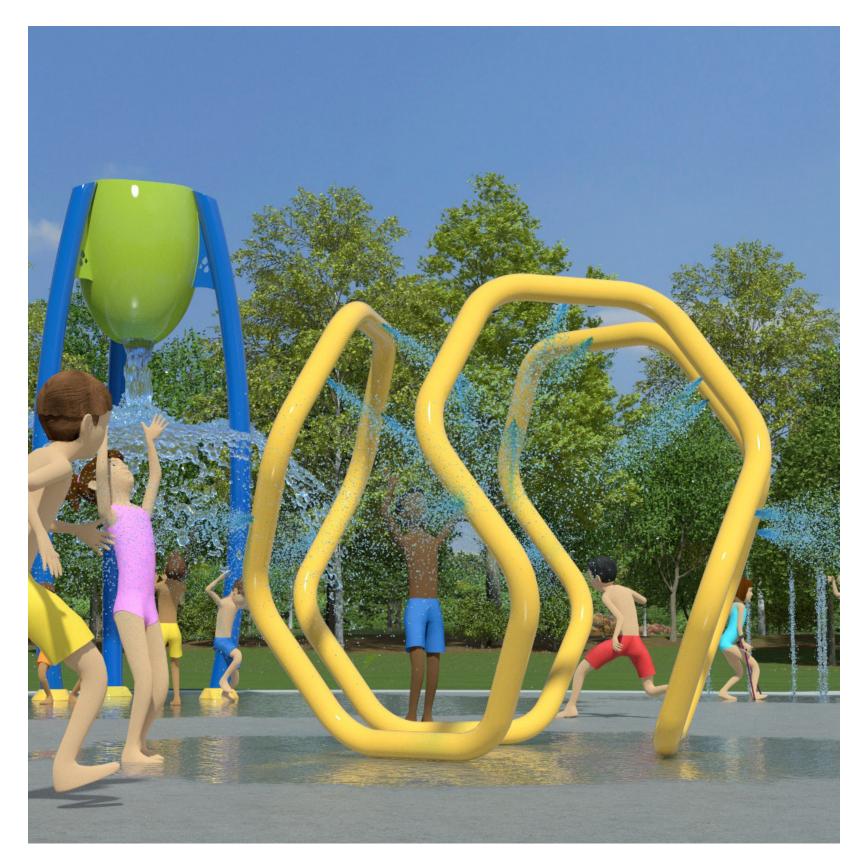

#### Universal Zone

#### All Ages

- Variety of structures for the whole family
  Unique water formations pour, dump, spray wiggle,
- launch and spin
- Combines ground spray and structures for all ages
- Centrally placed in splash pad and often a transition zone from Gentle activity to Dynamic