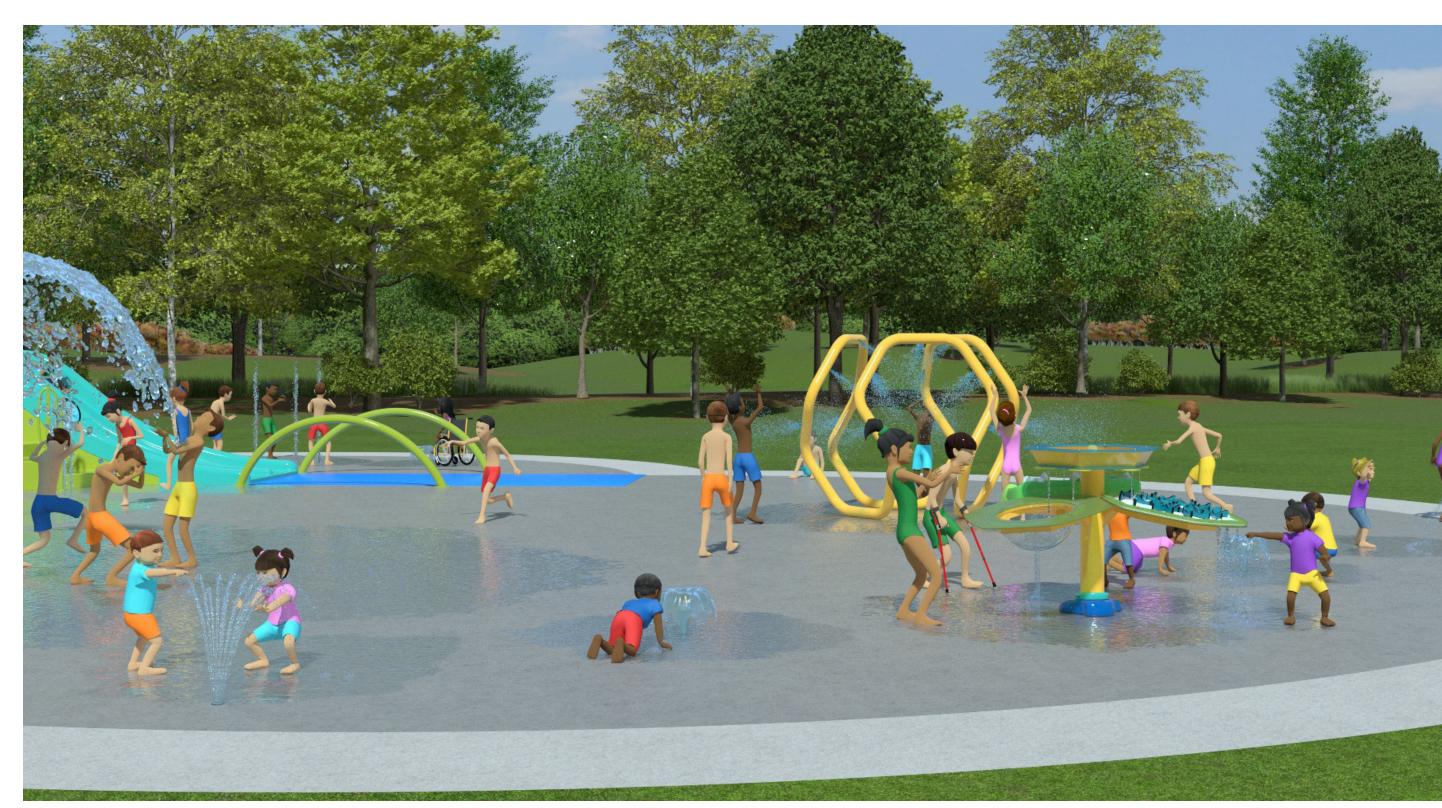

#### Dynamic Zone 7+ Years

#### Continual excitement and interaction

- High Volume, highly interactive spray features and Climb N Play structures
- Combination of sprays and structures
- •Placement of features close to perimeter and dry zones ensure easy adult supervision and interaction