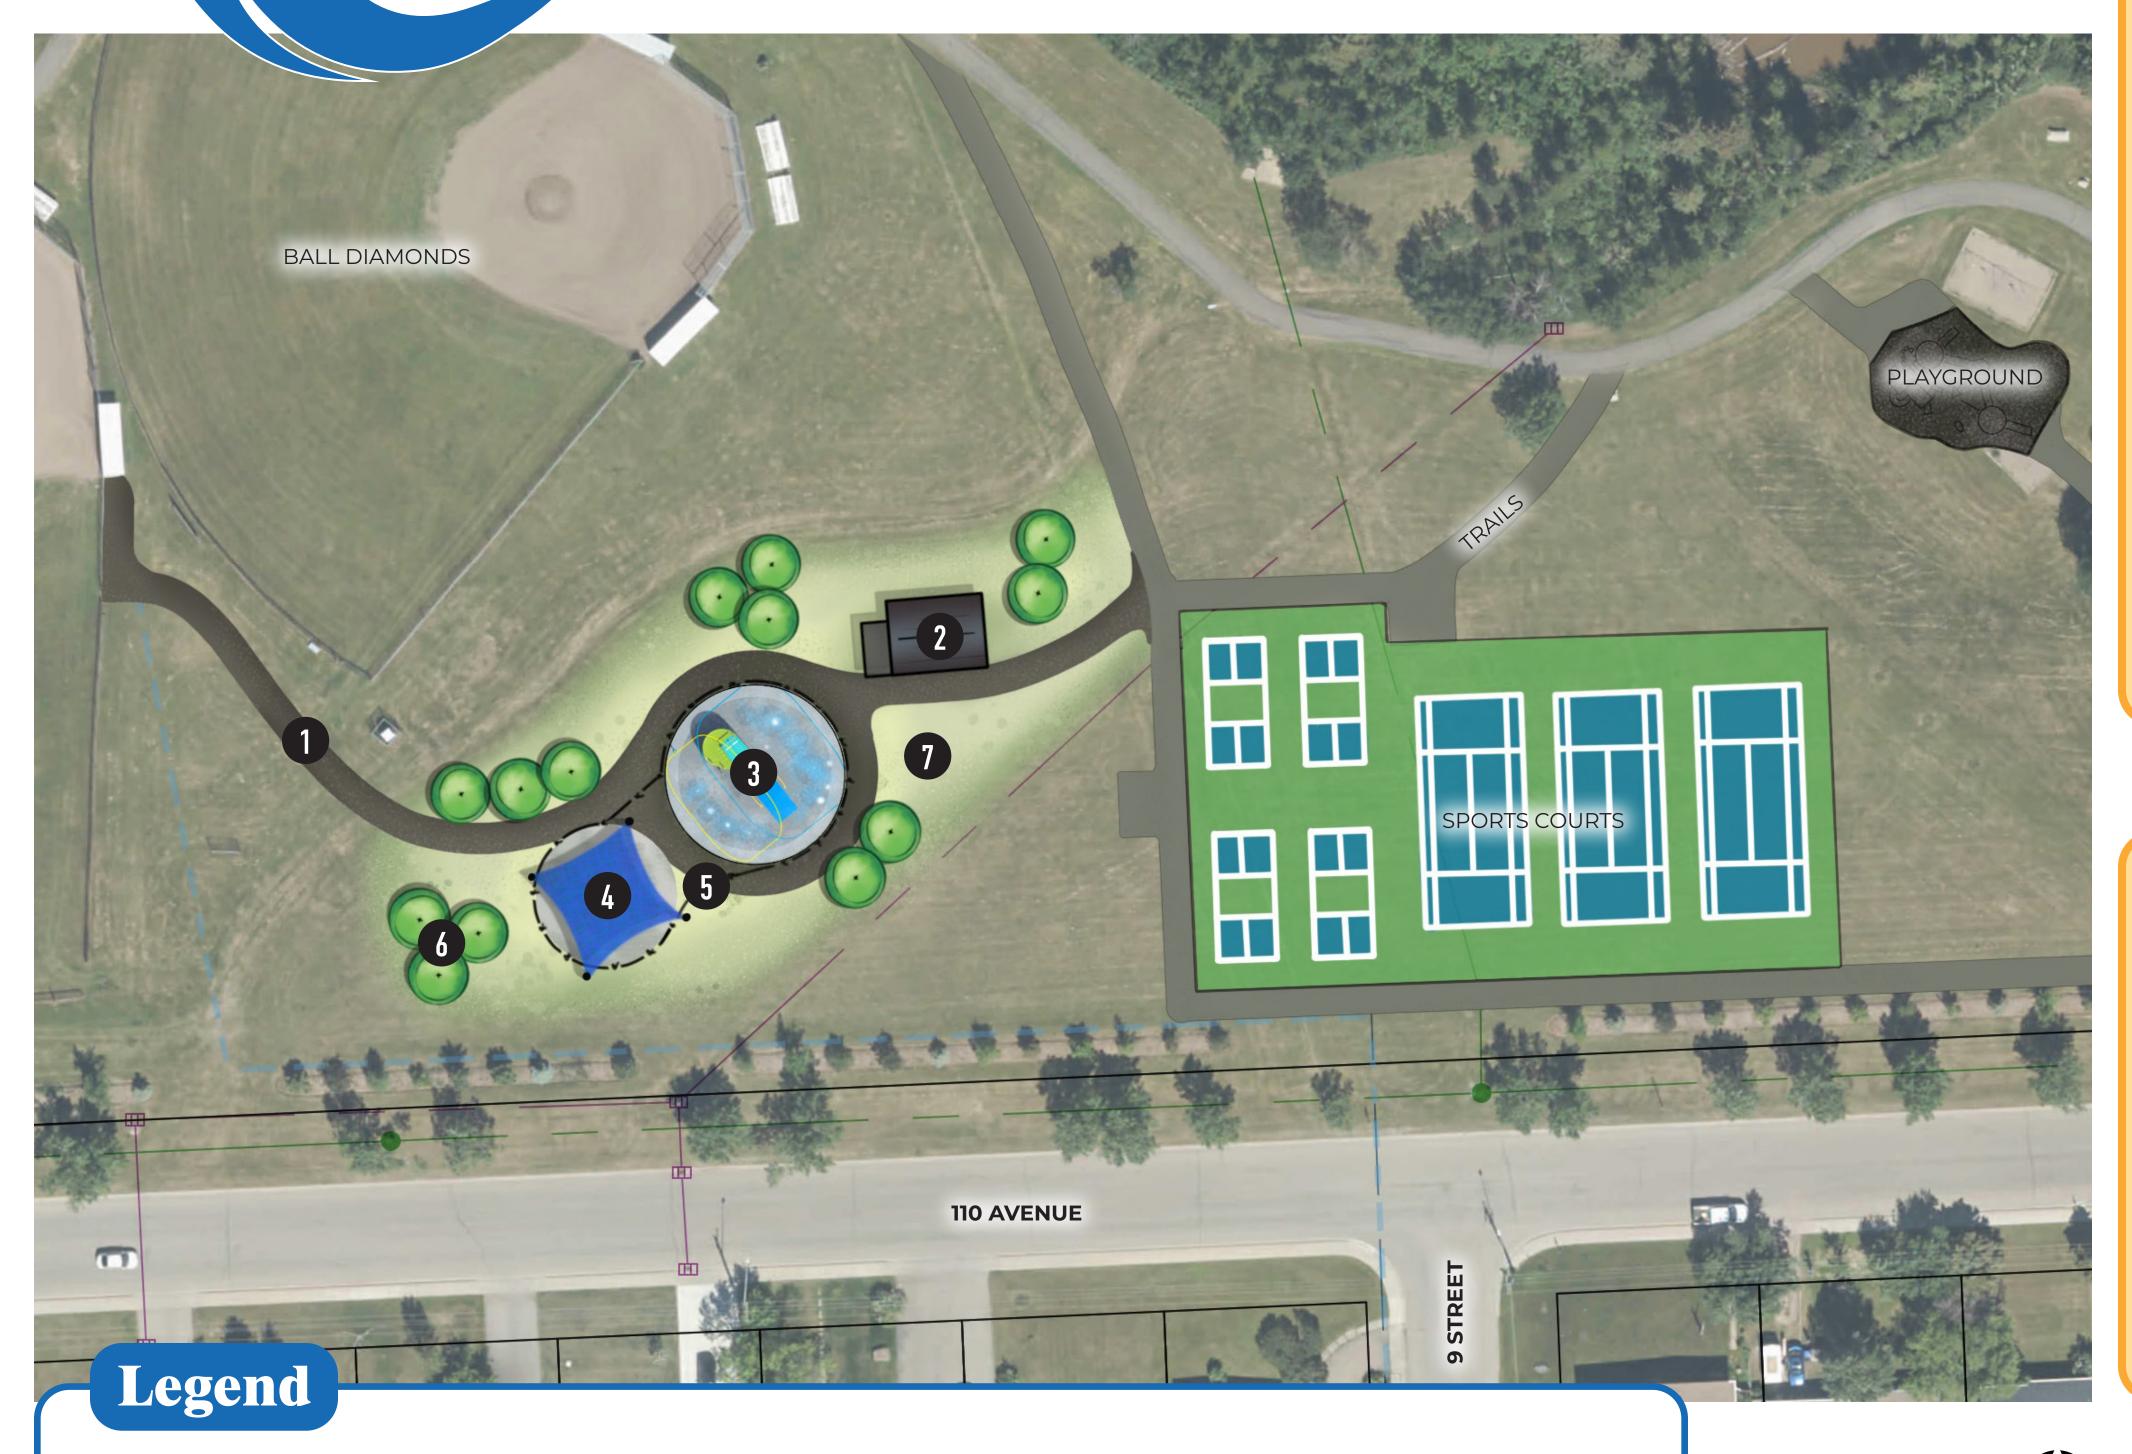

- ACCESSIBLE TRAIL » ASPHALT SURFACE
  - » 3m WIDTH
- WASHROOM/CHANGE ROOM
- - SEATING AREA WITH SHADE SAIL AND PICNIC TABLES

3 SPLASH PARK - OPTION 1

5 FENCE WITH GATES

PROPOSED TREES

GRASSED PICNIC AREA

## Initial Project Cost \$2,613,500

#### This includes:

- Splash park features & mechanical system
  - Washroom/change room
- Site fencing & security cameras
- · Seating areas & trails
- · Site furnishings & shade sail
- Landscaping
- Site utilities & infrastructure

How comfortable are you with the initial costs? Add a sticky dot

Ongoing (Operating) Cost \$100,000/yr=\$9.26/yr\* tax increase

How comfortable are you with the ongoing costs? Add a sticky dot

Comments/Feedback

\* Based on the average household price of \$284,030