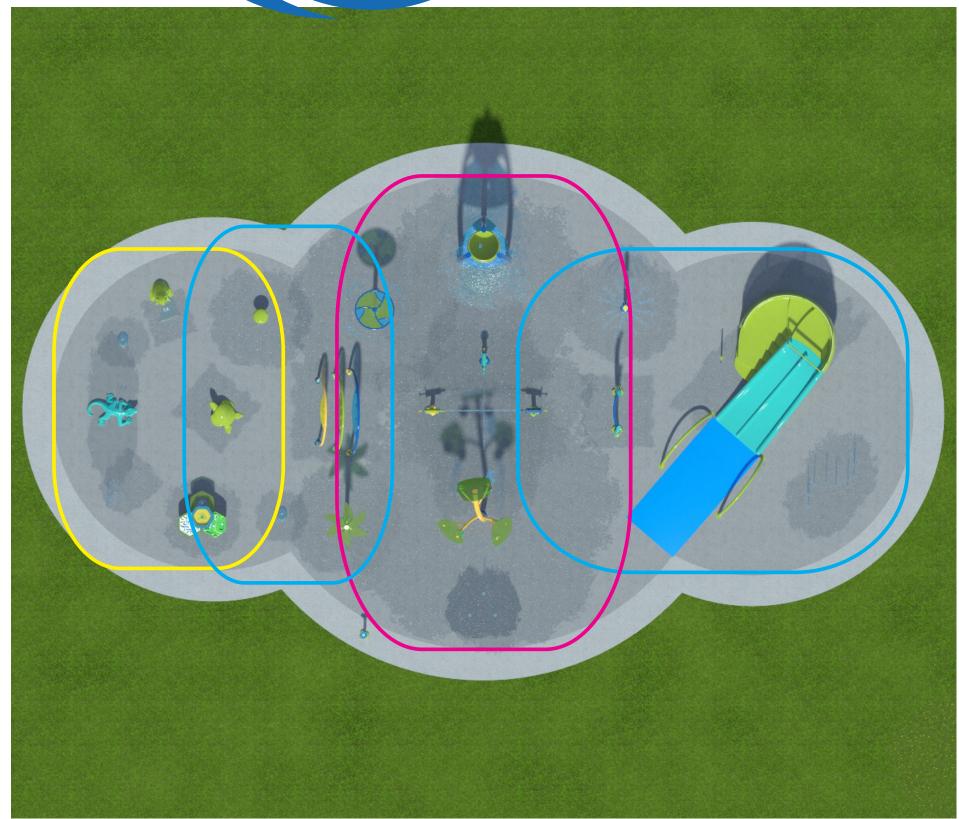

## Legend

- ACCESSIBLE TRAIL » ASPHALT SURFACE
  - » 3m WIDTH
- WASHROOM/CHANGE ROOM
- - SEATING AREA WITH SHADE SAIL AND PICNIC TABLES

3 SPLASH PARK - OPTION 3

- 5 FENCE WITH GATES
  - 6 PROPOSED TREES

## Gentle Activity Zone Infant/Toddler

#### Learning to enjoy texture and water

- Lower, delicate ground sprays
- Lower structures with gentle water formations
   Placement of features close to perimeter and dry zones ensure easy adult supervision and interaction

#### Universal Zone All Ages

#### Variety of structures for the whole family

- •Unique water formations pour, dump, spray wiggle, launch and spin
- Combines ground spray and structures for all ages
- Centrally placed in splash pad and often a transition zone from Gentle activity to Dynamic

#### Dynamic Zone 7+ Years

#### Continual excitement and interaction

- High Volume, highly interactive spray features and Climb N Play structures
- Combination of sprays and structures
- Placement of features close to perimeter and dry zones ensure easy adult supervision and interaction