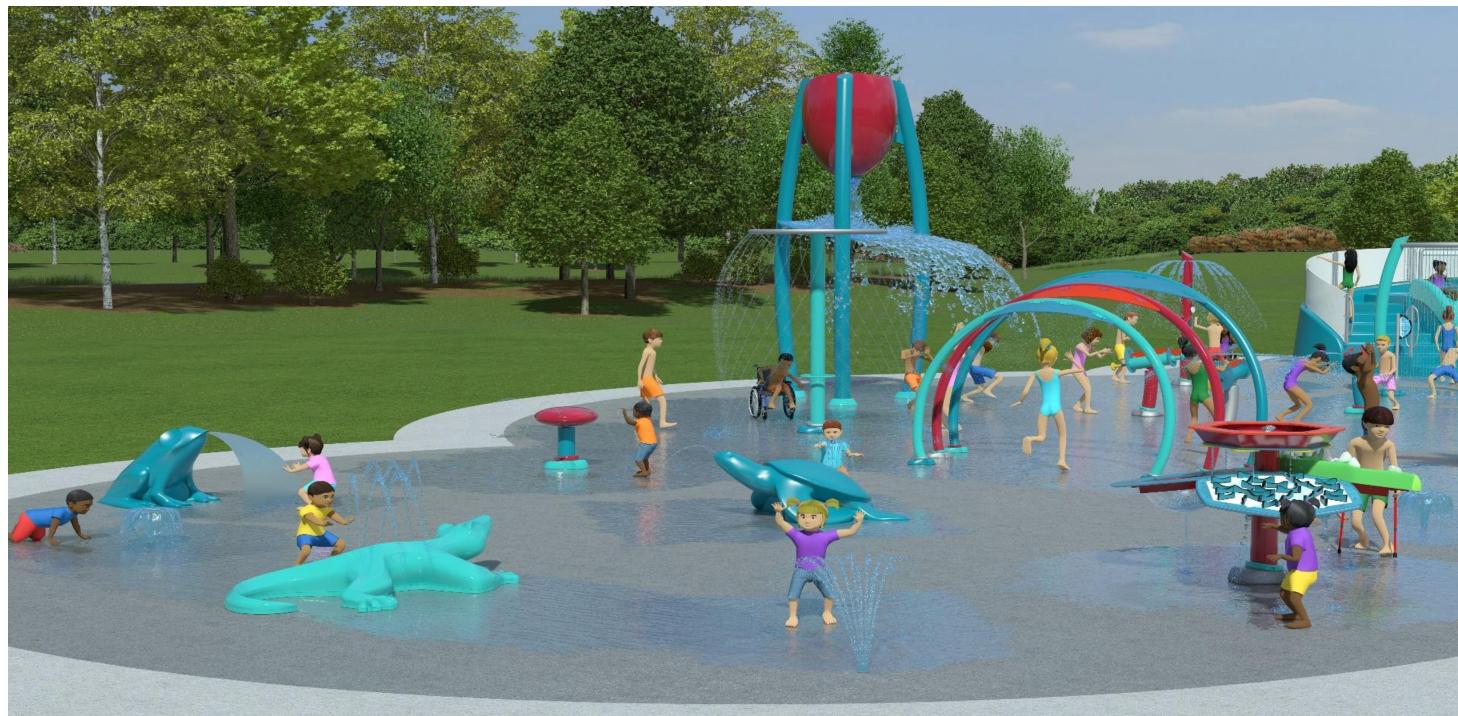

## Gentle Activity Zone Infant/Toddler

#### Learning to enjoy texture and water

- Lower, delicate ground sprays
- Lower structures with gentle water formations
   Placement of features close to perimeter and dry zones ensure easy adult supervision and interaction