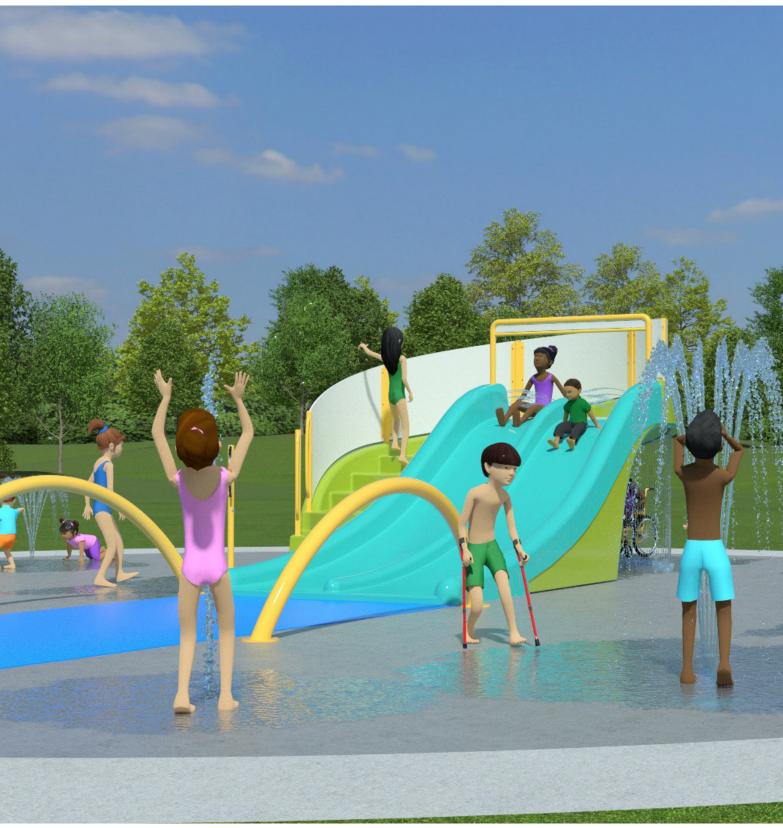

#### Universal Zone

#### All Ages

- Variety of structures for the whole family
  Unique water formations pour, dump, spray wiggle,
- launch and spin
- Combines ground spray and structures for all ages
- Centrally placed in splash pad and often a transition zone from Gentle activity to Dynamic