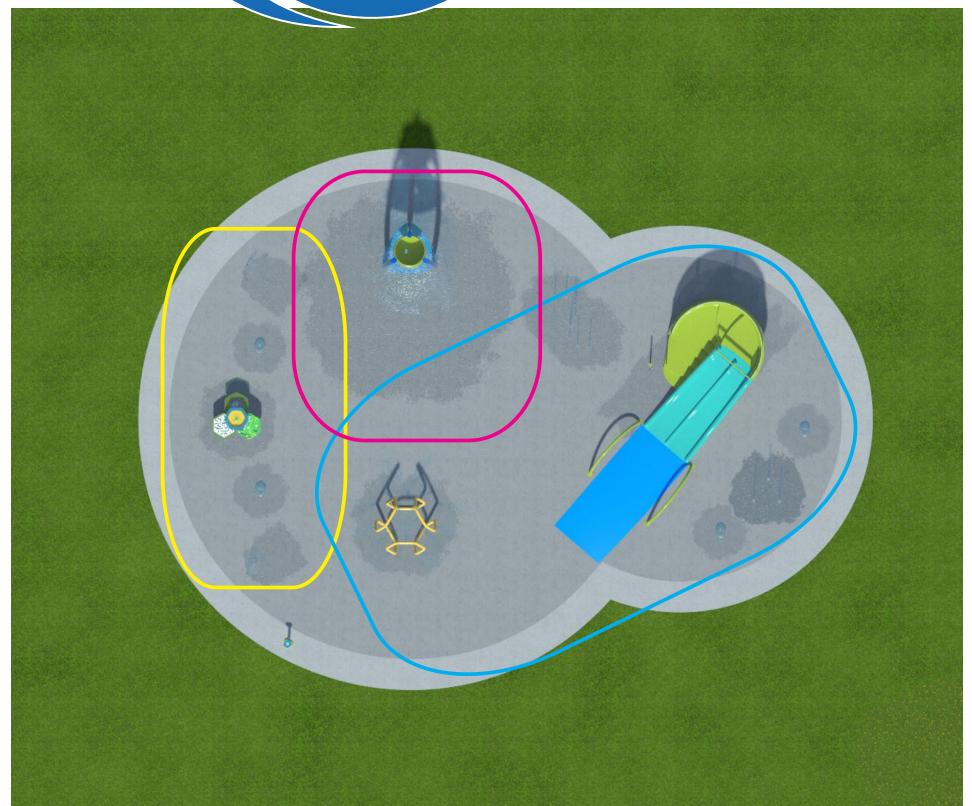

#### Age Appropriate Zones

## Gentle Activity Zone Infant/Toddler

#### Learning to enjoy texture and water

- Lower, delicate ground sprays
- Lower structures with gentle water formations
   Placement of features close to perimeter and dry zones ensure easy adult supervision and interaction

#### Universal Zone

#### All Ages

- Variety of structures for the whole family
  Unique water formations pour, dump, spray wiggle,
- launch and spin
- Combines ground spray and structures for all ages
- Centrally placed in splash pad and often a transition zone from Gentle activity to Dynamic