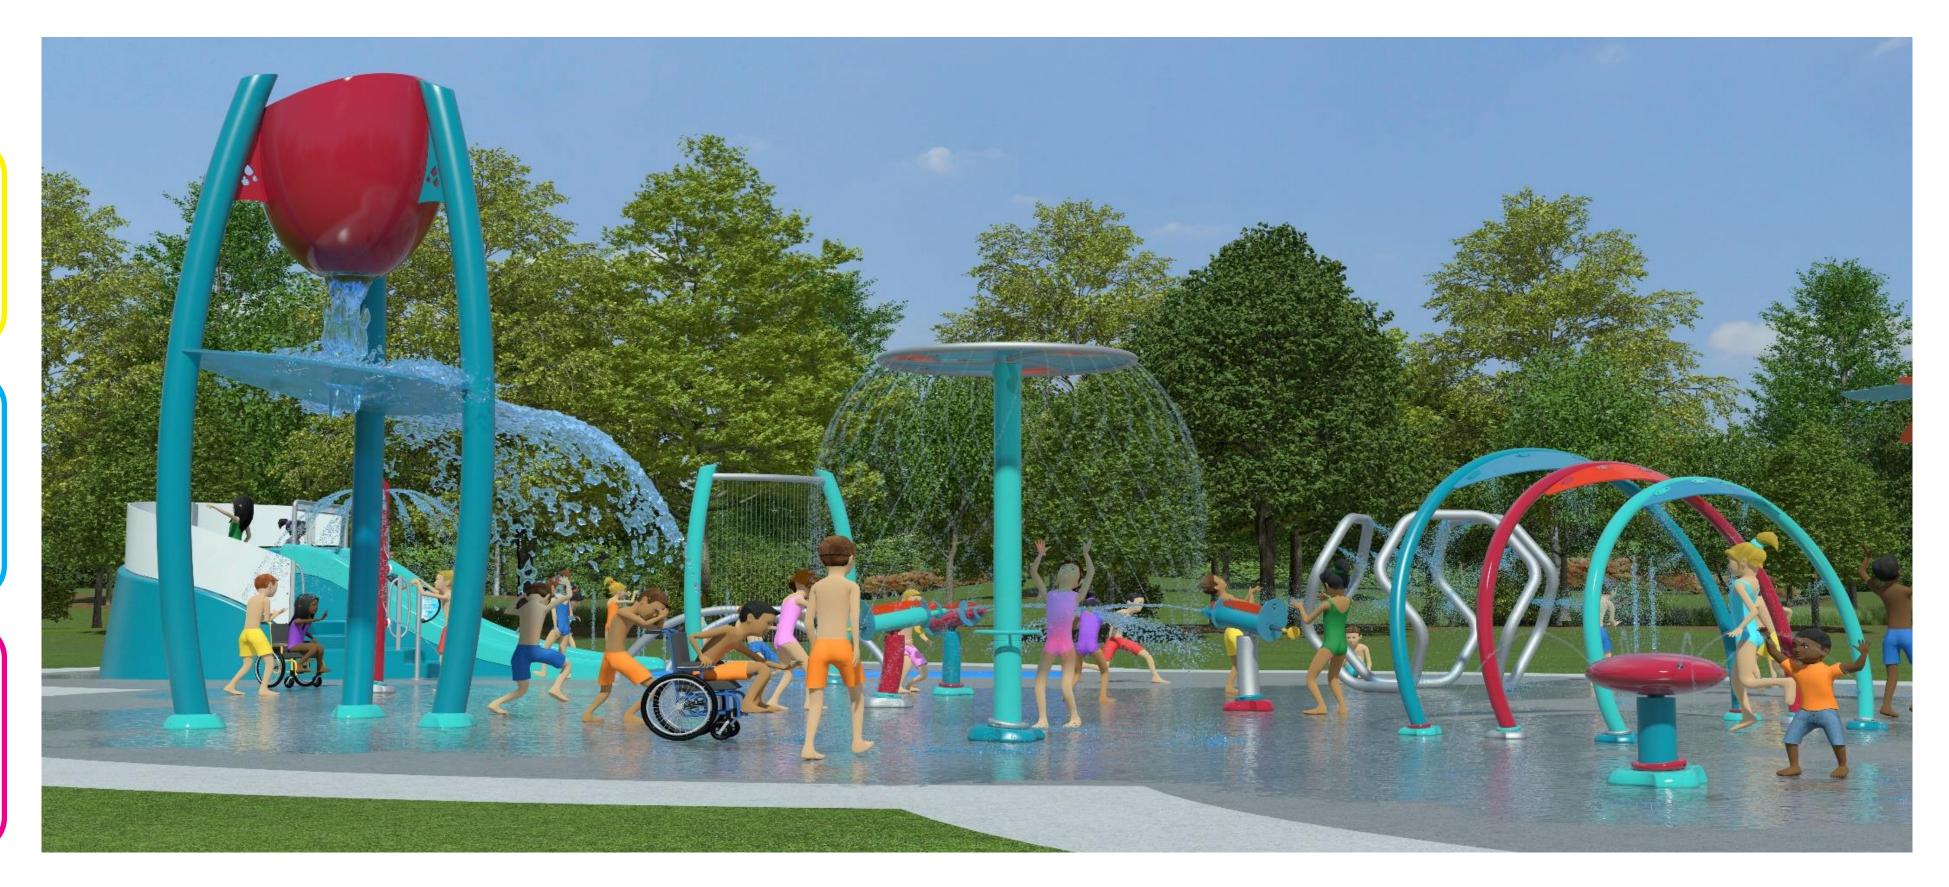

#### Dynamic Zone 7+ Years

#### Continual excitement and interaction

- High Volume, highly interactive spray features and Climb N Play structures
- Combination of sprays and structures
- •Placement of features close to perimeter and dry zones ensure easy adult supervision and interaction

#### Continual excitement and interaction

- High Volume, highly interactive spray features and Climb N Play structures
- Combination of sprays and structures
- Placement of features close to perimeter and dry zones ensure easy adult supervision and interaction