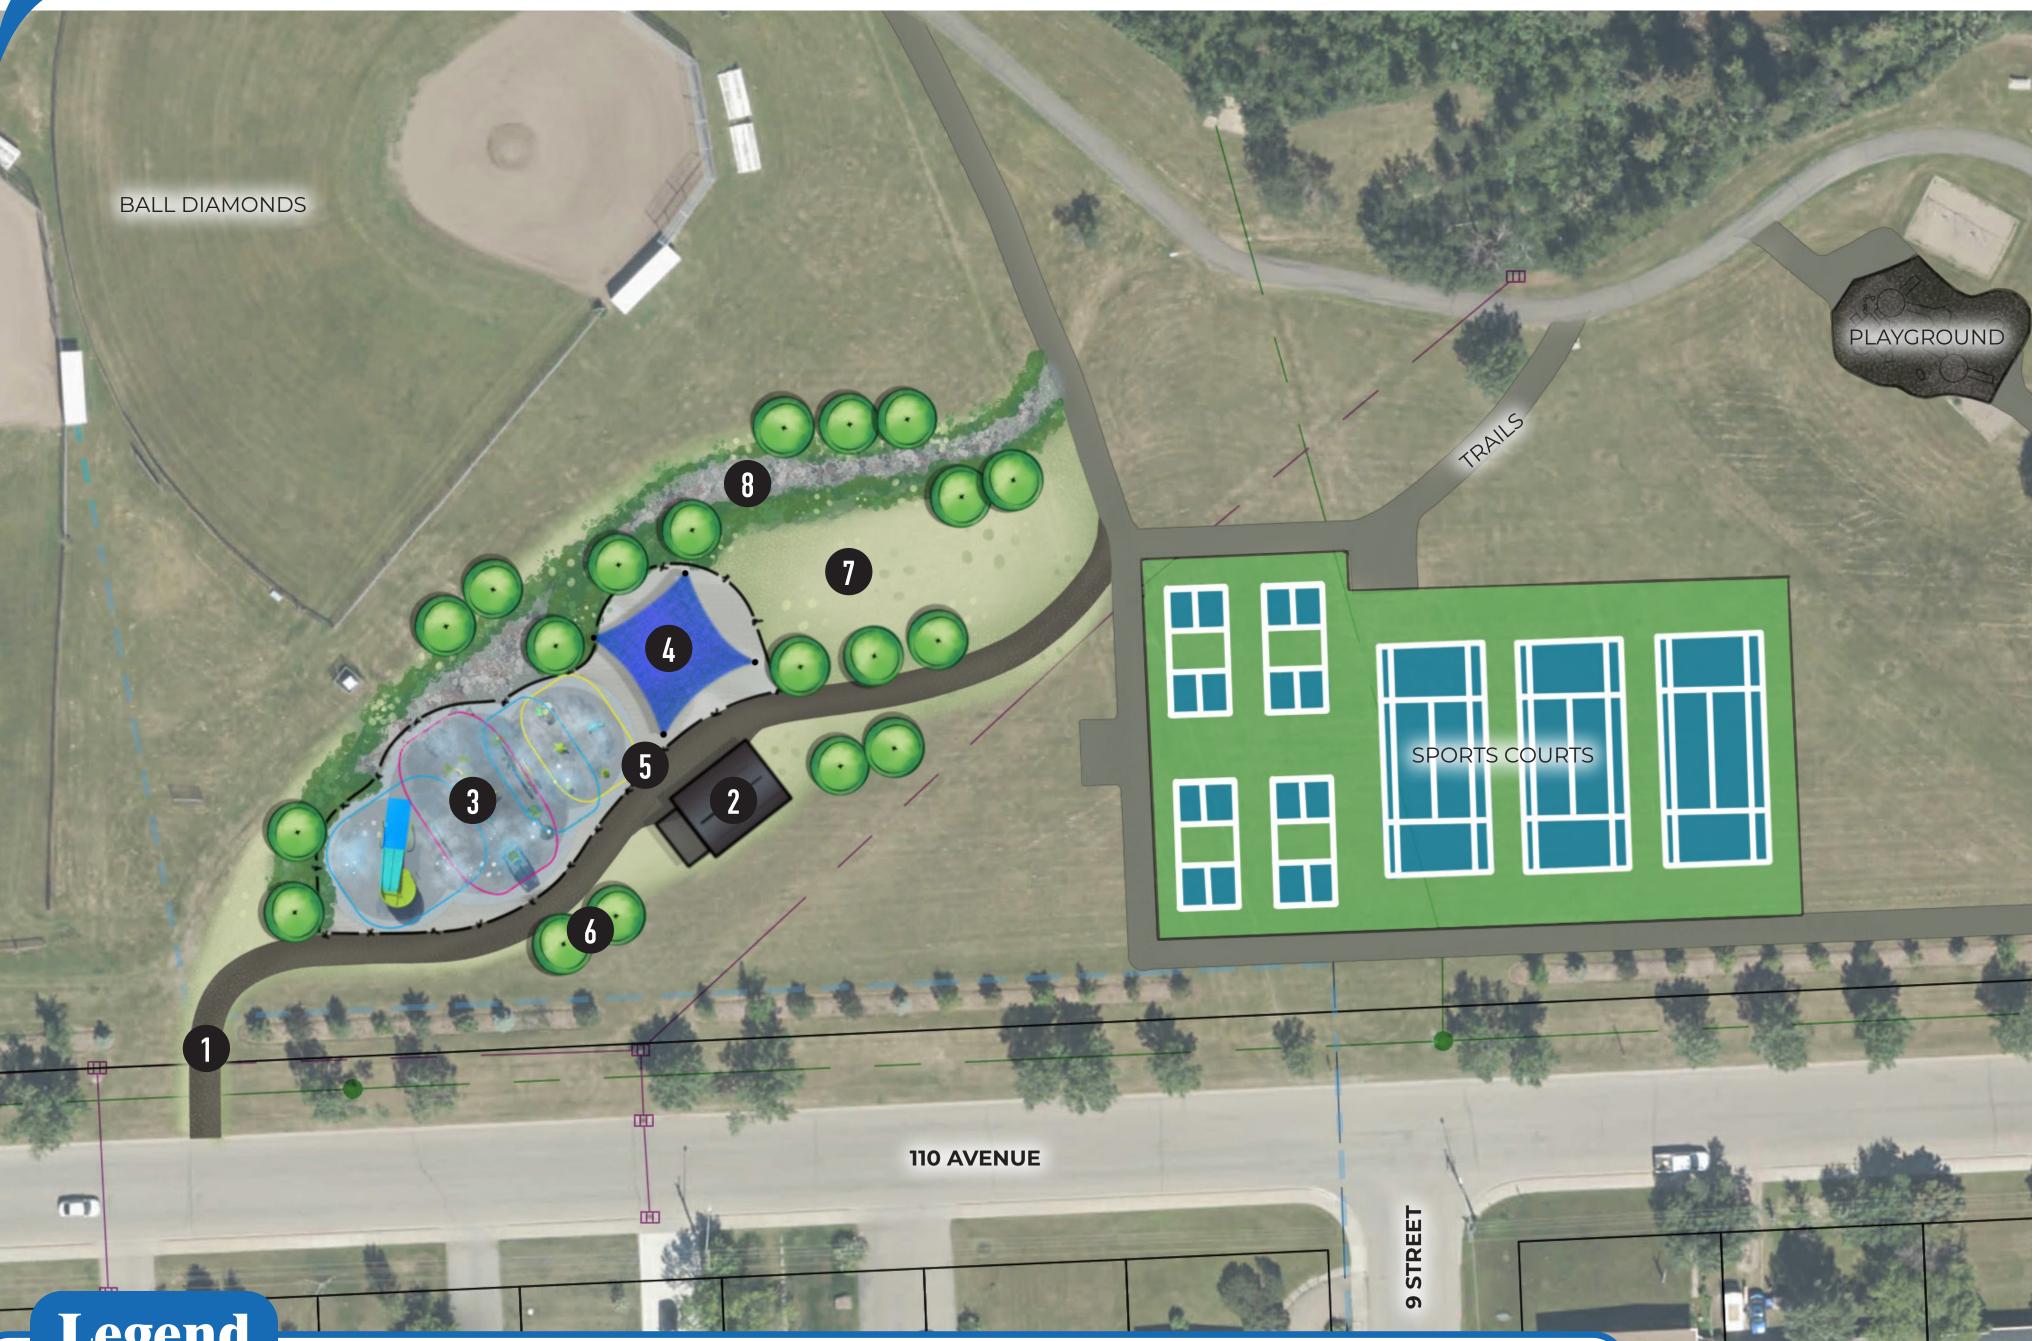

## Legend

- ACCESSIBLE TRAIL » ASPHALT SURFACE
  - » 3m WIDTH
- WASHROOM/CHANGE ROOM
- - SEATING AREA WITH SHADE SAIL AND PICNIC TABLES

3 SPLASH PARK - OPTION 3

- 5 FENCE WITH GATES
  - 6 PROPOSED TREES

8 BIOSWALE