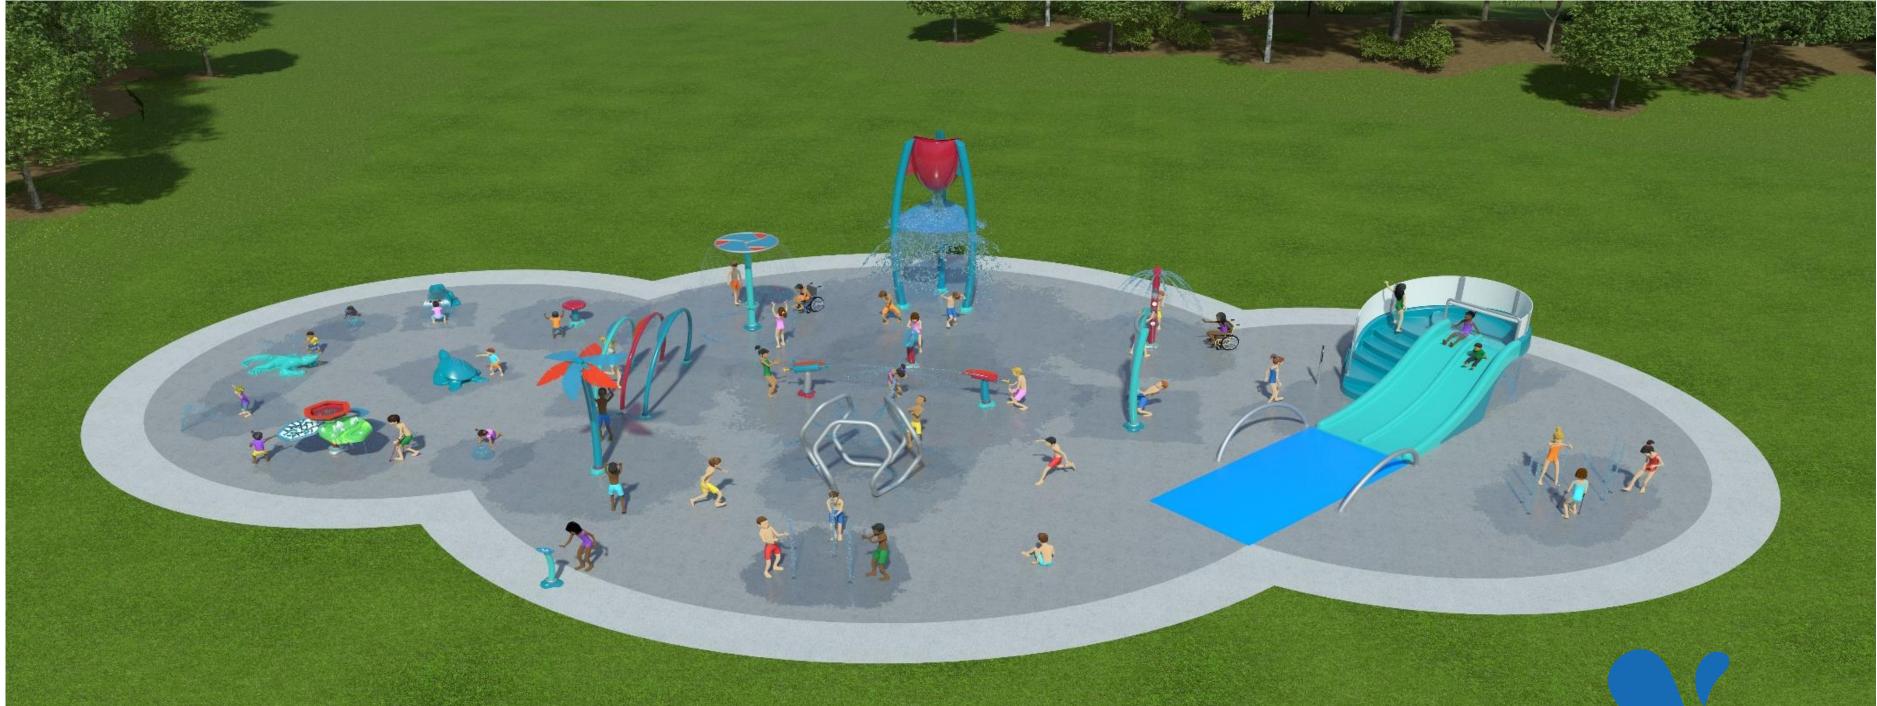

#### Age Appropriate Zones

## Gentle Activity Zone Infant/Toddler

#### Learning to enjoy texture and water

- Lower, delicate ground sprays
- Lower structures with gentle water formations
   Placement of features close to perimeter and dry zones ensure easy adult supervision and interaction

#### Universal Zone

#### All Ages

- Variety of structures for the whole family
  Unique water formations pour, dump, spray wiggle,
- launch and spin
- Combines ground spray and structures for all ages
- Centrally placed in splash pad and often a transition zone from Gentle activity to Dynamic

#### Universal Zone All Ages

#### Variety of structures for the whole family

- •Unique water formations pour, dump, spray wiggle, launch and spin
- Combines ground spray and structures for all ages
- Centrally placed in splash pad and often a transition zone from Gentle activity to Dynamic