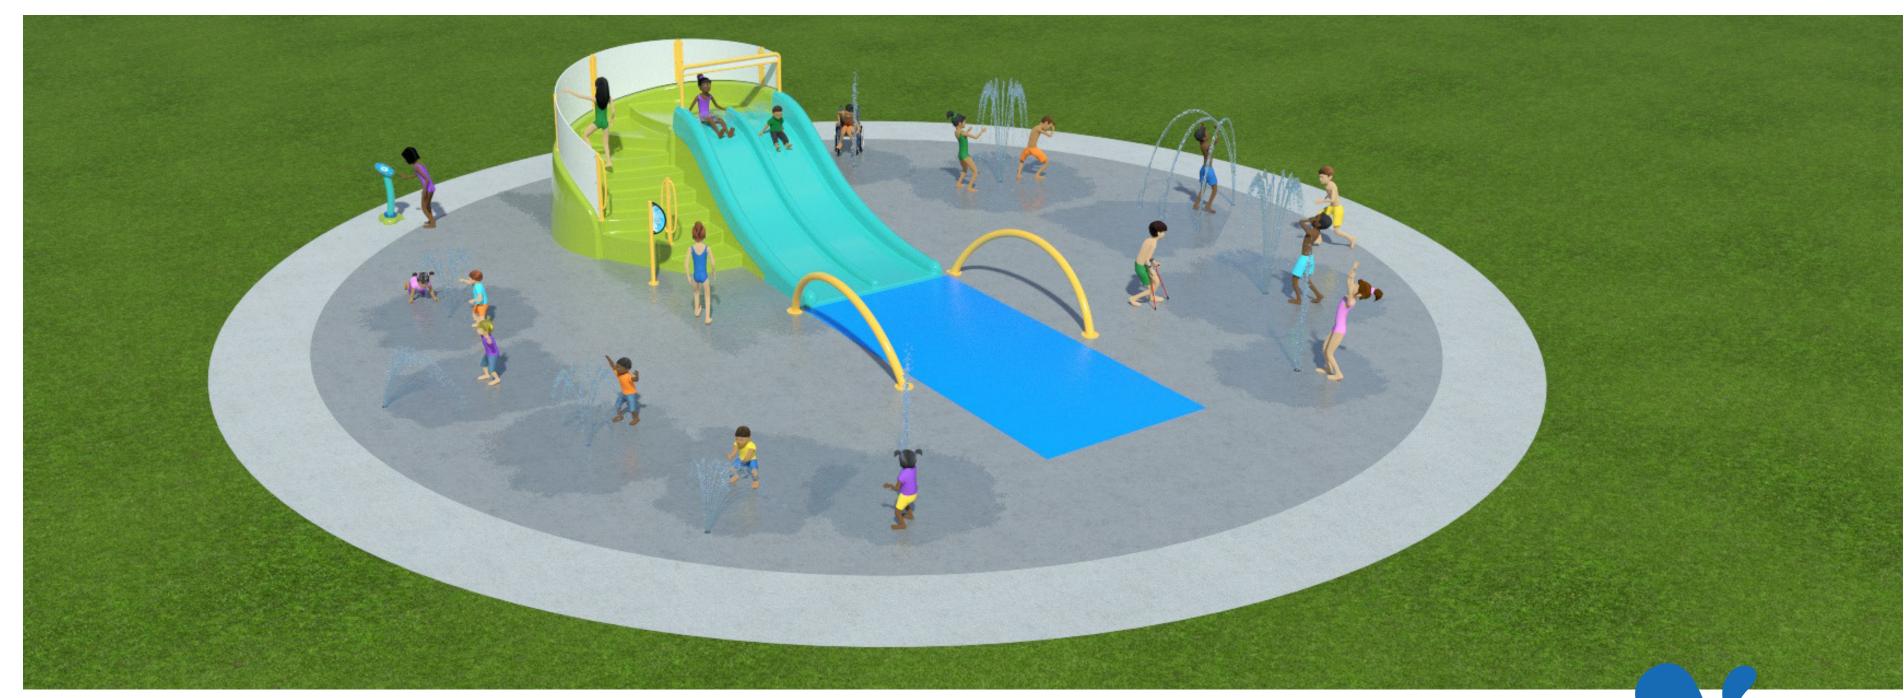

#### Age Appropriate Zones

## Gentle Activity Zone Infant/Toddler

#### Learning to enjoy texture and water

- Lower, delicate ground sprays
- Lower structures with gentle water formations
   Placement of features close to perimeter and dry zones ensure easy adult supervision and interaction