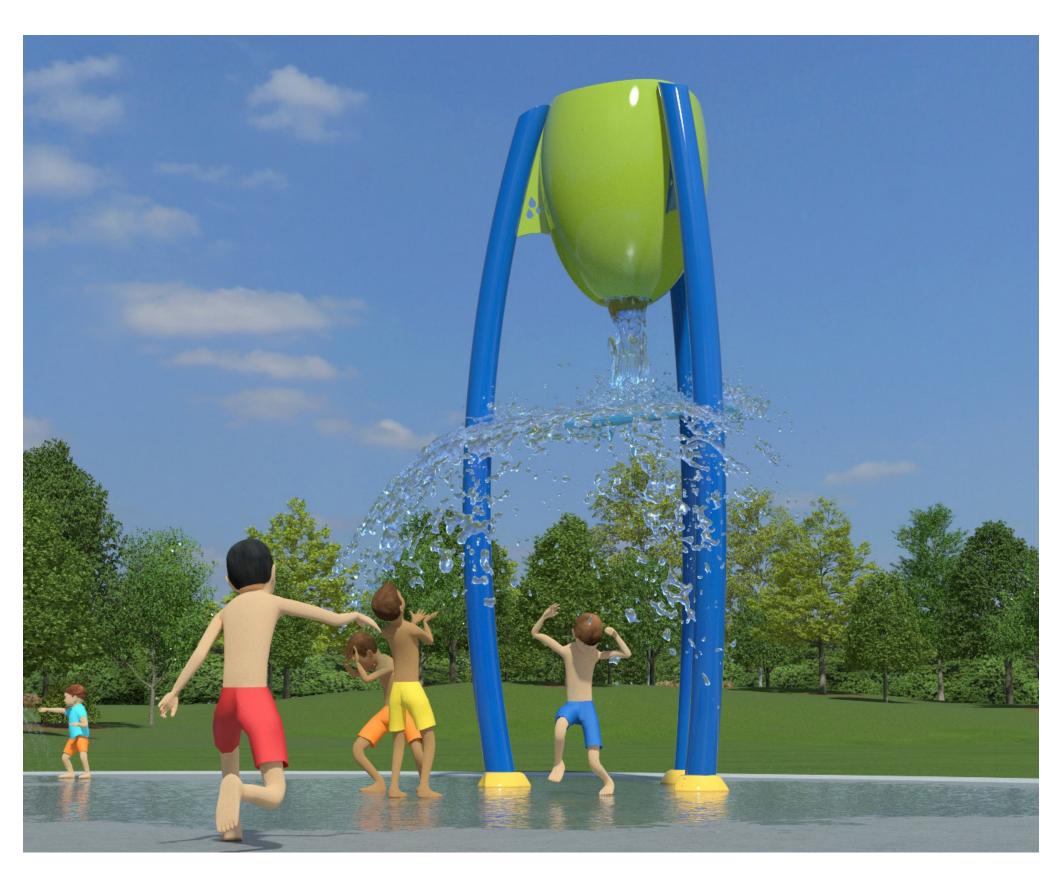

## Gentle Activity Zone Infant/Toddler

#### Learning to enjoy texture and water

- Lower, delicate ground sprays
- Lower structures with gentle water formations
   Placement of features close to perimeter and dry zones ensure easy adult supervision and interaction