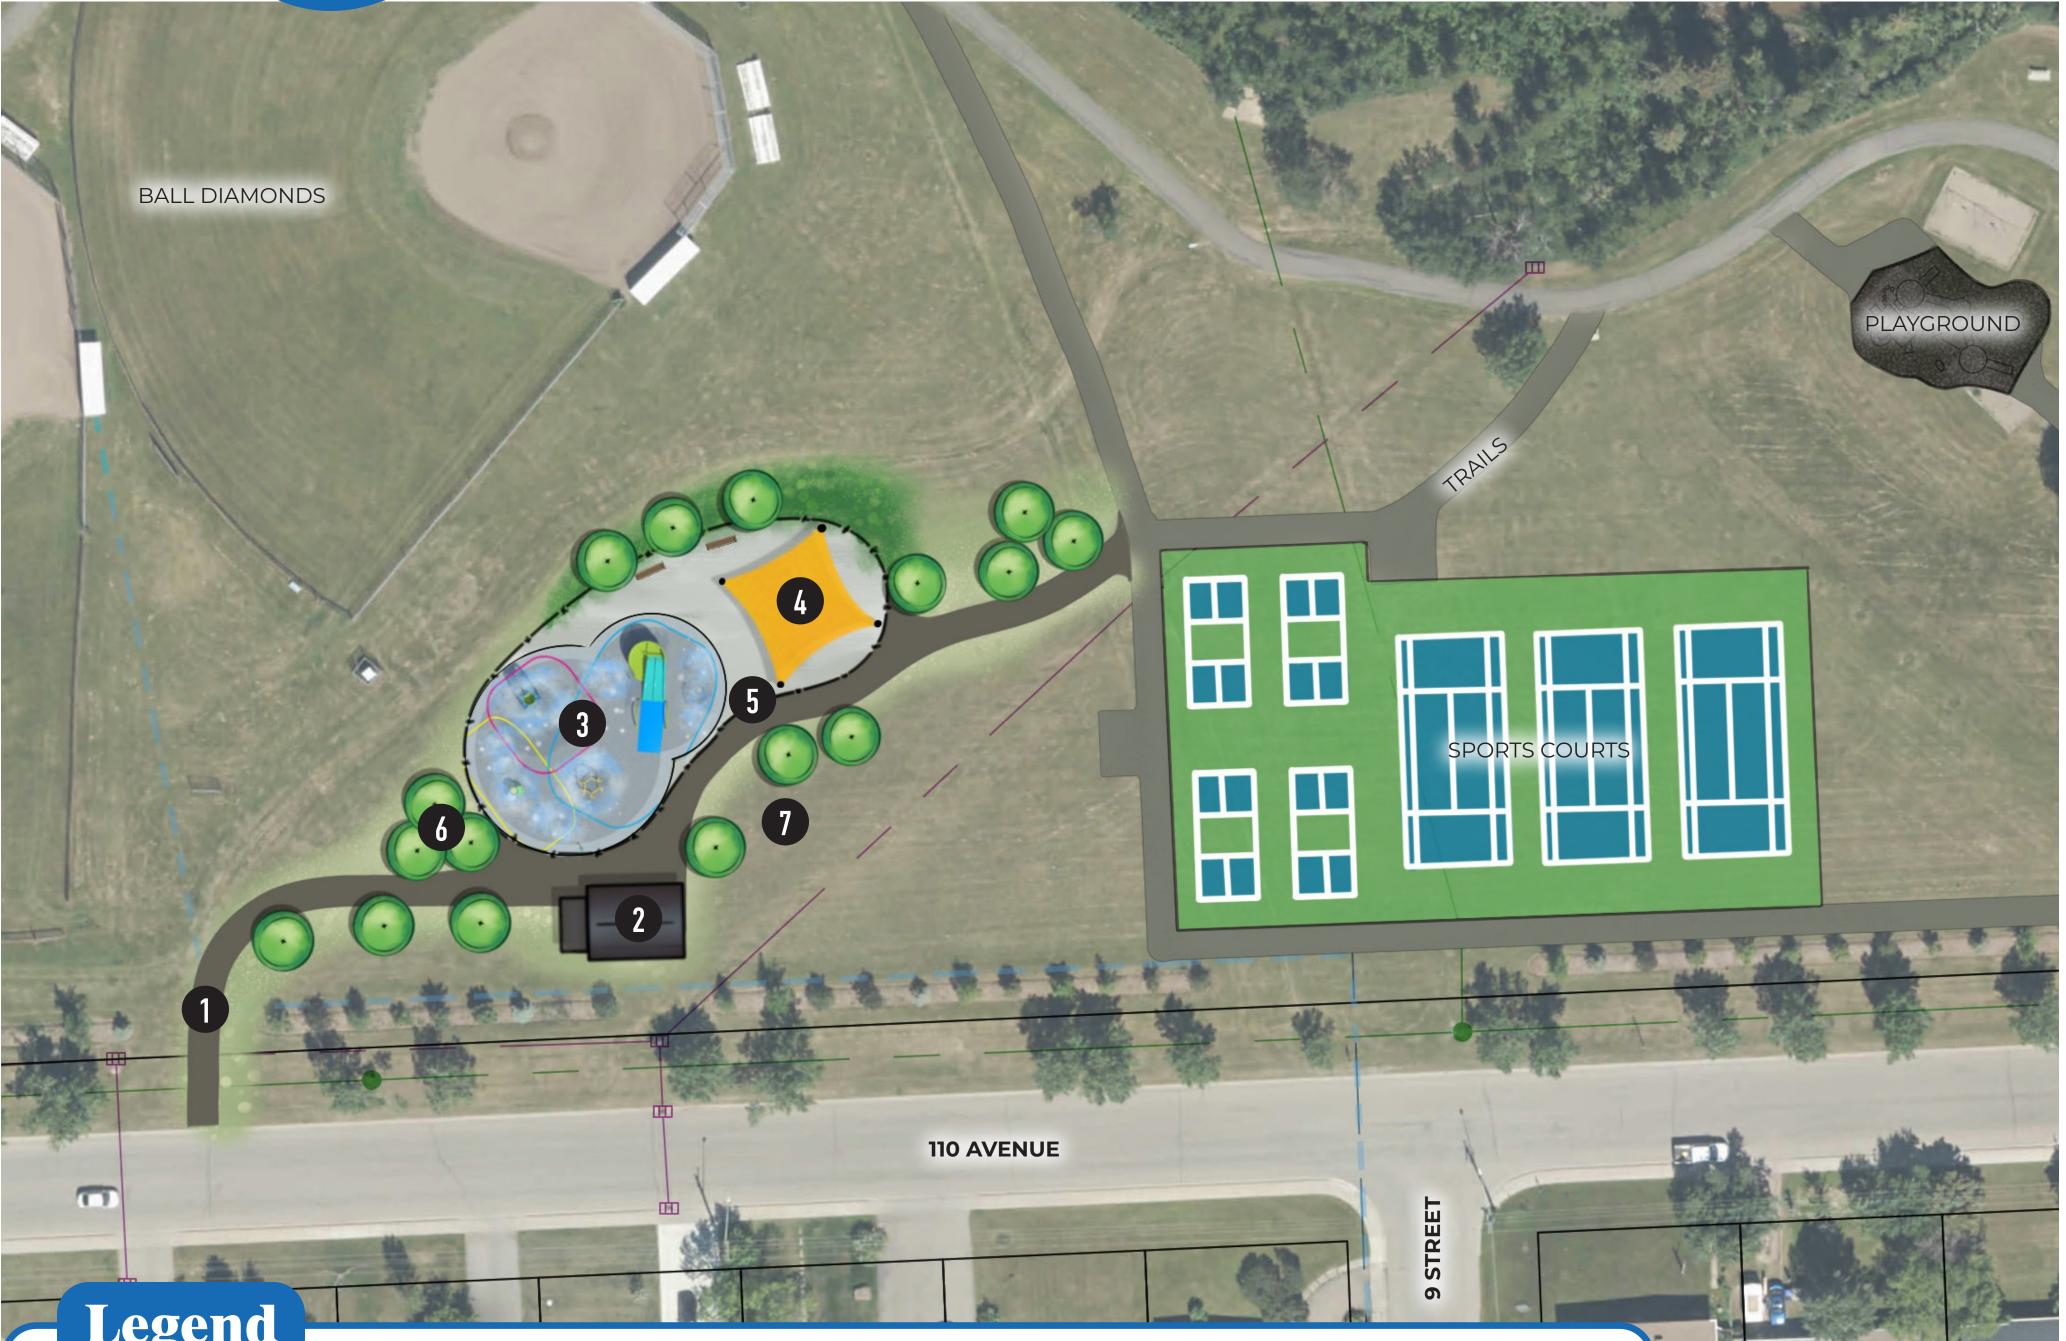

- ACCESSIBLE TRAIL » ASPHALT SURFACE
  - » 3m WIDTH
- WASHROOM/CHANGE ROOM
- - SEATING AREA WITH SHADE SAIL AND PICNIC TABLES

3 SPLASH PARK - OPTION 1

5 FENCE WITH GATES

PROPOSED TREES

GRASSED PICNIC AREA

### Legend

- ACCESSIBLE TRAIL » ASPHALT SURFACE
  - » 3m WIDTH
- WASHROOM/CHANGE ROOM
- - SEATING AREA WITH SHADE SAIL AND PICNIC TABLES
- 3 SPLASH PARK OPTION 2
- 5 FENCE WITH GATES
  - GRASSED PICNIC AREA
- PROPOSED TREES

## Legend

- ACCESSIBLE TRAIL » ASPHALT SURFACE
  - » 3m WIDTH
- WASHROOM/CHANGE ROOM
- - SEATING AREA WITH SHADE SAIL AND PICNIC TABLES

3 SPLASH PARK - OPTION 3

- 5 FENCE WITH GATES
  - 6 PROPOSED TREES