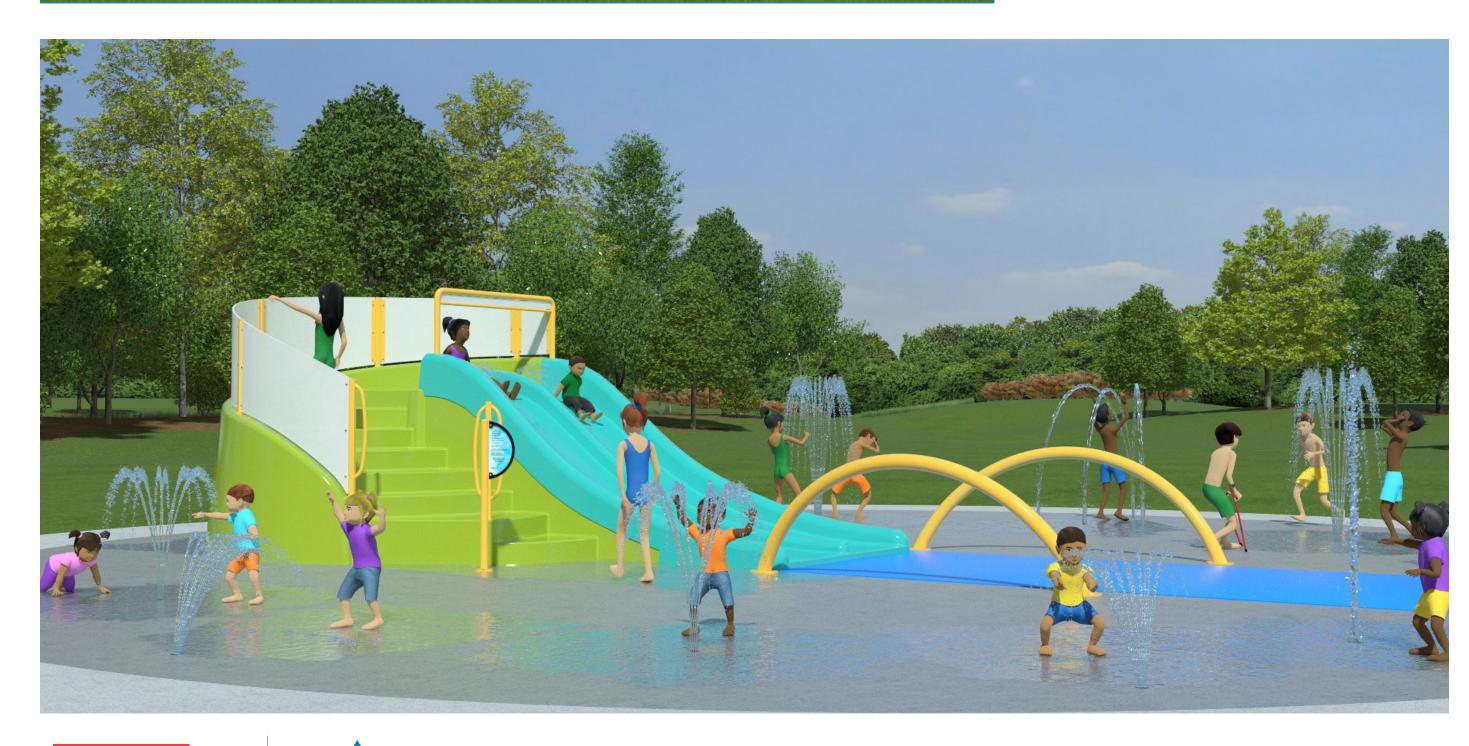

## Legend

- ACCESSIBLE TRAIL » ASPHALT SURFACE
  - » 3m WIDTH
- WASHROOM/CHANGE ROOM
- - SEATING AREA WITH SHADE SAIL AND PICNIC TABLES

3 SPLASH PARK - OPTION 3

- 5 FENCE WITH GATES
  - 6 PROPOSED TREES

## Initial Project Cost \$3,671,400