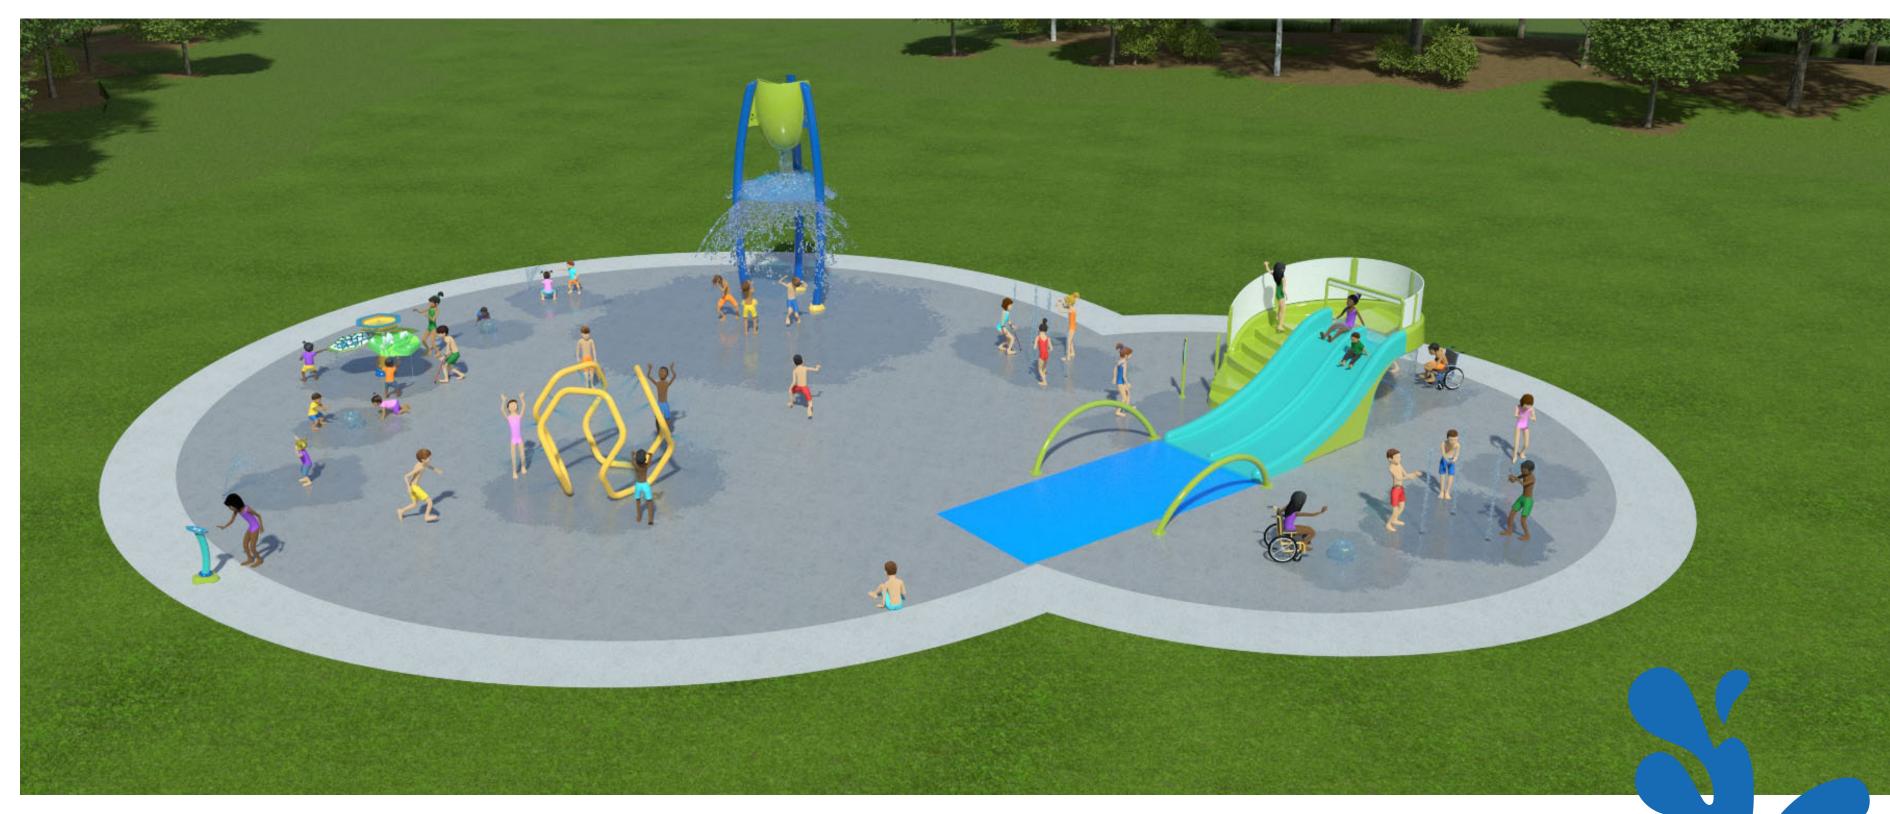

## Legend

- ACCESSIBLE TRAIL » ASPHALT SURFACE
  - » 3m WIDTH
- WASHROOM/CHANGE ROOM
- - SEATING AREA WITH SHADE SAIL AND PICNIC TABLES

3 SPLASH PARK - OPTION 3

- 5 FENCE WITH GATES
  - 6 PROPOSED TREES