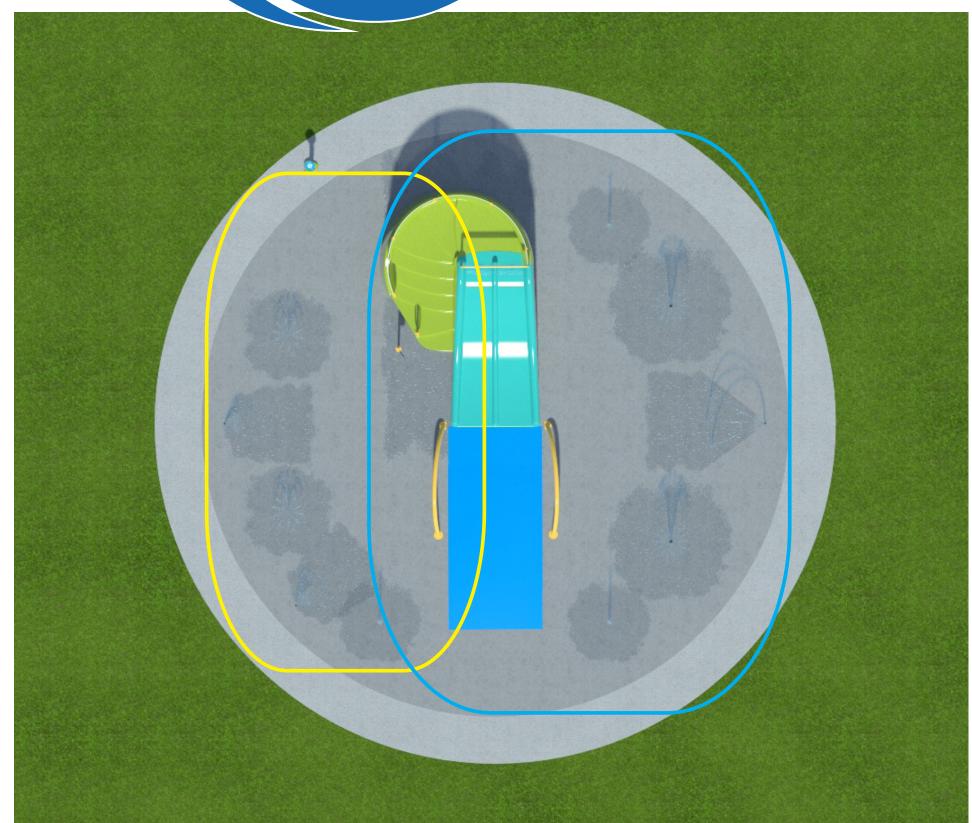

#### Age Appropriate Zones

## Gentle Activity Zone Infant/Toddler

#### Learning to enjoy texture and water

- Lower, delicate ground sprays
- Lower structures with gentle water formations
   Placement of features close to perimeter and dry zones ensure easy adult supervision and interaction

#### Universal Zone

#### All Ages

- Variety of structures for the whole family
  Unique water formations pour, dump, spray wiggle,
- launch and spin
- Combines ground spray and structures for all ages
- Centrally placed in splash pad and often a transition zone from Gentle activity to Dynamic