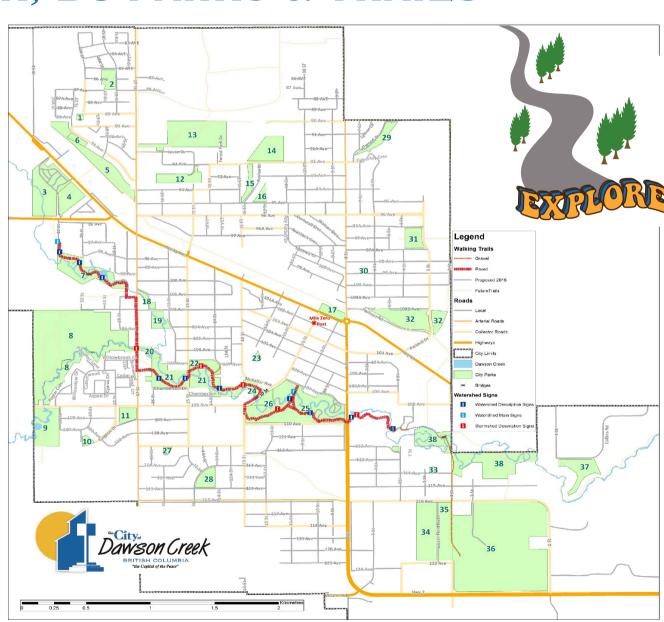

## DAWSON CREEK, BC PARKS & TRAILS

## **Community Parks & Trail Map**

| 1  | Crescentview Park A               | 89 Ave and 19A ST      |
|----|-----------------------------------|------------------------|
| 2  | Crescentview Park B               | 85 AVE and 18 ST       |
| 3  | Mile 0 Rotary Park                | 1949 ALASKA AVE        |
| 4  | Walter Wright Pioneer Village     | 1901 ALASKA AVE        |
| 5  | Crescent Park                     | 94 AVE and 17 ST       |
| 6  | Fred Flavelle Memorial Lions Park | 93 Ave and 19 ST       |
| 7  | Unnamed                           | 1901 98 AVE            |
| 8  | Chamberlain Nature Park           | 1925 102 AVE           |
| 9  | Frederick William Newby Park      | 2001 108 AVE           |
| 10 | Canalta Ice Rink                  | 11004 TURGEON DR       |
| 11 | C.S Kitchen Park                  | 1701 108 AVE           |
| 12 | Loran Park                        | 1400 92 AVE            |
| 13 | Leoppky Park                      | LORAN DR and 16 ST     |
| 14 | Grandview Park                    | 92 AVE and RAVINE DR   |
| 15 | Ravine Drive Park West            | 92 AVE and 13 St       |
| 16 | Ravine Drive Park East            | 95 AVE and RAVINE DR   |
| 17 | N.A.R. Park                       | 900 ALASKA AVE         |
| 18 | Michaels Park                     | 101 AVE and 17 ST      |
| 19 | Unnamed                           | 10221 16 ST            |
| 20 | Unnamed                           | 10430 17 ST            |
| 21 | Chamberlain Memorial Pioneer Park | CHAMBERLAIN DR & 15 ST |
| 22 | Barbaree Park                     | 107 AVE and 15 ST      |
| 23 | Skateboard Park                   | 106 AVE and 12 St      |
| 24 | Kin Park North                    | 1101 107A AVE          |
| 25 | Kin Park South                    | 110 AVE and 10 ST      |
| 26 | Peace Park                        | 10 ST and McKELLAR     |
| 27 | Park View Park                    | 111 Ave and 16 ST      |
| 28 | Tremblay Park                     | 1404 115 AVE           |
| 29 | Elwood Drive Park                 | ELWOOD DR              |
| 30 | 99 Avenue Park                    | 620 99 AVE             |
| 31 | Parkhill Park                     | 300 97A AVE            |
| 32 | Hillcrest Park                    | 501 100B AVE           |
| 33 | 114th Avenue Park                 | 114 Ave and 4 St       |
| 34 | Harry Morrow Ball Park            | 501 116 AVE            |
| 35 | Paul Loiselle Soccer Park         | 401 116 AVE            |
| 36 | Collins Exhibition Park           | 201 116 AVE            |
| 37 | Motorcross Park                   | 57 COLLINS RD          |
| 38 | Unnamed                           | 114 Ave and 2 ST       |

WWW.DAWSONCREEK.CA/PARKS